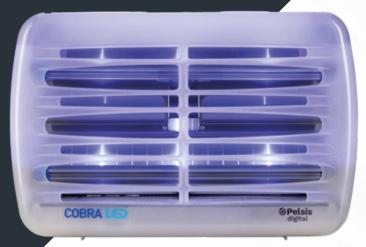

## Pelsis Digital technology is now available within the hugely popular Cobra LED insect light trap.

- Unique Translucent Technology<sup>™</sup> for improved insect attraction.
- Patented reflected light providing defused UV irradiance.
- 69% energy saving over traditional fluorescent lamp model